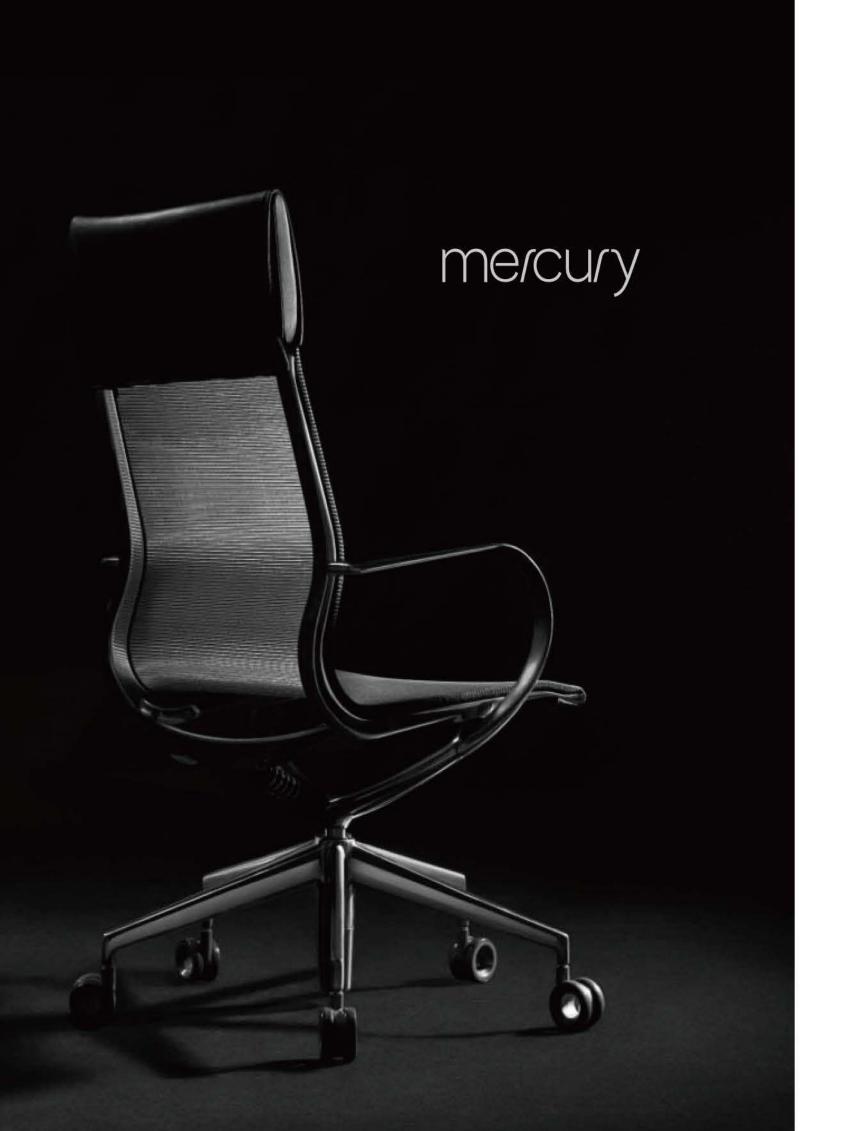

# EXECUTIVE high back armchair

No matter where, Mercury can significantly escalate the aesthetics of your surrounding.

MC64G-927-PB-B

MC64S-976-AL-L

# mercury

The design of the MERCURY chair is simple yet powerful. The aluminium die-casting structure is so minimal that there are almost no space to hide the technology required for operating the chair. In cooperation with ASIS Design research and development team, we achieved the best solution of combining structure technique an dappearance aesthetics, comfort and easily use.