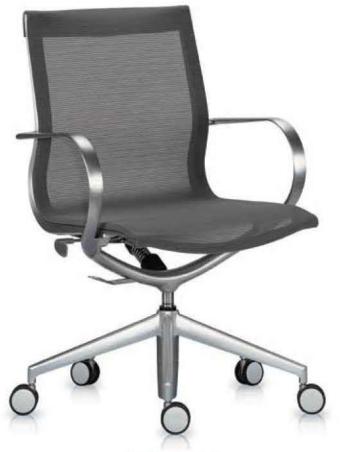

# CONFERENCE low back armchair

The brushed and glazed aluminum technique, creates a strong sense of pure metal texture which seduces your nerve of art.

MC46S-976-AL-A

MC46G-927-PB-B

MC46G-927-PB-B