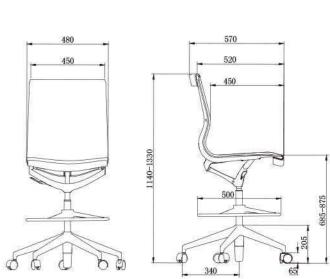

### **SPECIFICATION**

MEDIUM BACK

HIGH BACK

HIGH BACK

MEDIUM BACK

BAR CHAIR