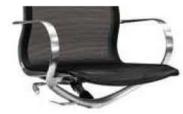

# mercury

The design of the MERCURY chair is simple yet powerful. The aluminium die-casting structure is so minimal that there are almost no space to hide the technology required for operating the chair. In cooperation with ASIS Design research and development team, we achieved the best solution of combining structure technique an dappearance aesthetics, comfort and easily use.

Designed by the famous Italian studio, Bartoli Design, With elegance and simplicity, the classical design of the chair will make it a perfect addition to any room or office.

Ultra-advanced technique of aluminum alloy die-casting, challenges technique limits.

Its refined backrest frame is made of pure aluminum alloy. The design of the smoothly curved chair frame is exquisite, magnificent and vigorous.

# CONFERENCE low back armchair

The brushed and glazed aluminum technique, creates a strong sense of pure metal texture which seduces your nerve of art.

MC46S-976-AL-A

MC46G-927-PB-B

MC46G-927-PB-B