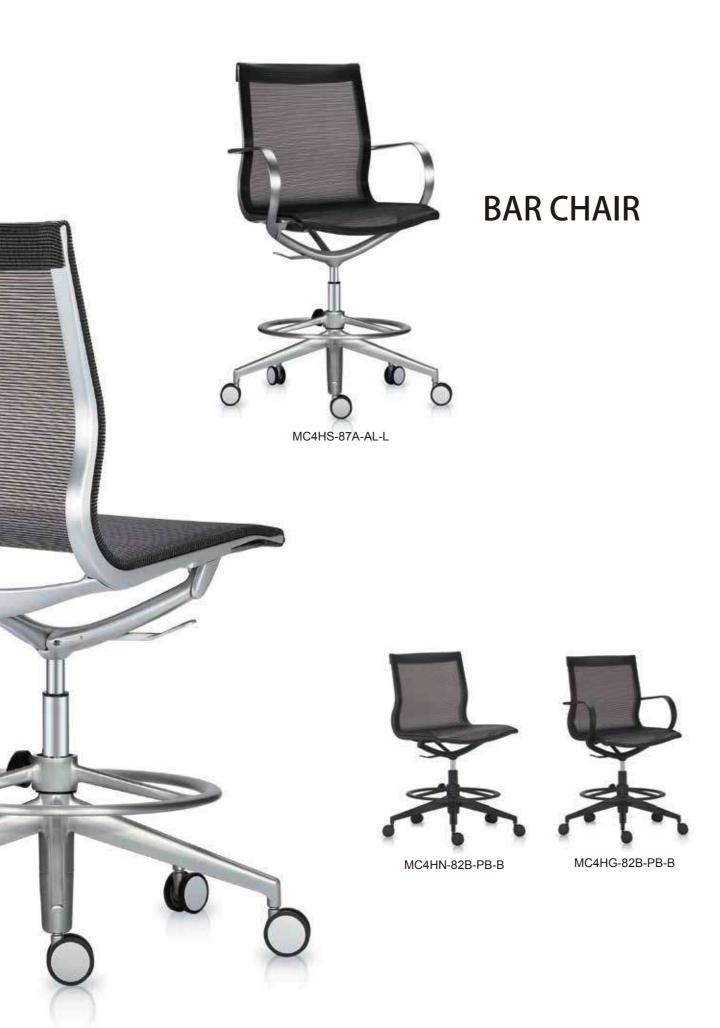

### **SPECIFICATION**

MEDIUM BACK

HIGH BACK

HIGH BACK

MEDIUM BACK

BAR CHAIR