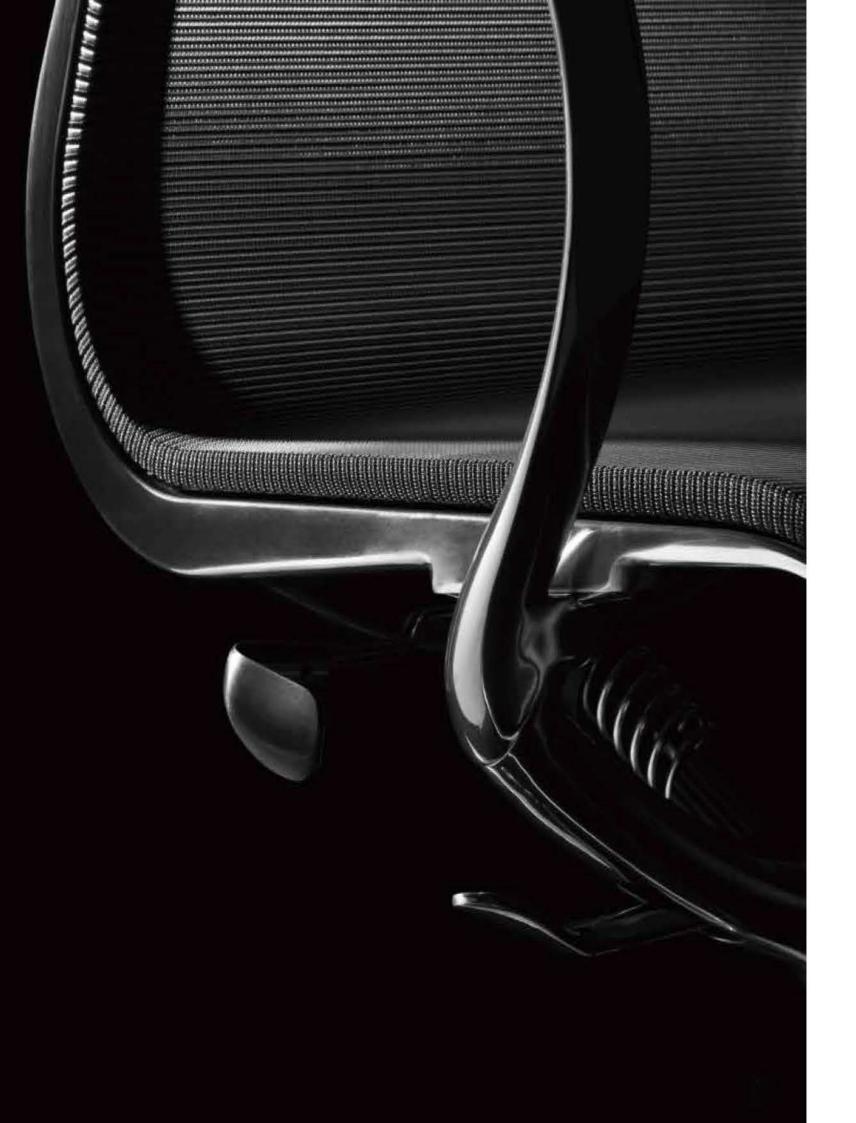

# mercury

The design of the MERCURY chair is simple yet powerful. The aluminium die-casting structure is so minimal that there are almost no space to hide the technology required for operating the chair. In cooperation with ASIS Design research and development team, we achieved the best solution of combining structure technique an dappearance aesthetics, comfort and easily use.

Designed by the famous Italian studio, Bartoli Design, With elegance and simplicity, the classical design of the chair will make it a perfect addition to any room or office.

Ultra-advanced technique of aluminum alloy die-casting, challenges technique limits.

Its refined backrest frame is made of pure aluminum alloy. The design of the smoothly curved chair frame is exquisite, magnificent and vigorous.