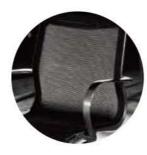

# CONFERENCE low back armchair

The brushed and glazed aluminum technique, creates a strong sense of pure metal texture which seduces your nerve of art.

MC46S-976-AL-A

MC46G-927-PB-B

MC46G-927-PB-B