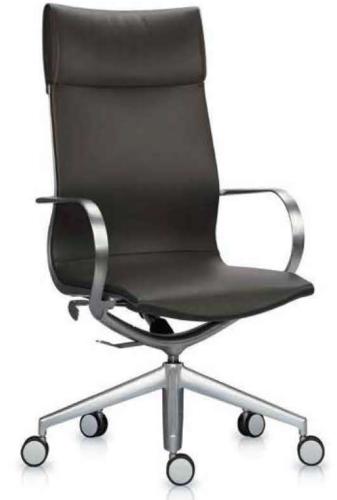

# mercury

The design of the MERCURY chair is simple yet powerful. The aluminium die-casting structure is so minimal that there are almost no space to hide the technology required for operating the chair. In cooperation with ASIS Design research and development team, we achieved the best solution of combining structure technique an dappearance aesthetics, comfort and easily use.

Designed by the famous Italian studio, Bartoli Design, With elegance and simplicity, the classical design of the chair will make it a perfect addition to any room or office.

Ultra-advanced technique of aluminum alloy die-casting, challenges technique limits.

Its refined backrest frame is made of pure aluminum alloy. The design of the smoothly curved chair frame is exquisite, magnificent and vigorous.

# EXECUTIVE high back armchair

No matter where, Mercury can significantly escalate the aesthetics of your surrounding.

MC64G-927-PB-B

MC64S-976-AL-L