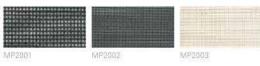

### SPECIFICATION Materials & Colors

### MP2: 3 colors

Leather: Applicable to seat cushion, backerst and headrest; 2 dimensional mesh: Applicable to seat cushion and backrest; 3 dimensional mesh: Applicable to seat cushion and backrest

Brushed and Glazed