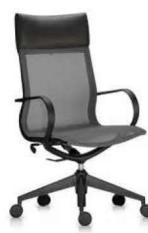

# CONFERENCE low back armchair

The brushed and glazed aluminum technique, creates a strong sense of pure metal texture which seduces your nerve of art.

MC46S-976-AL-A

MC46G-927-PB-B

MC46G-927-PB-B