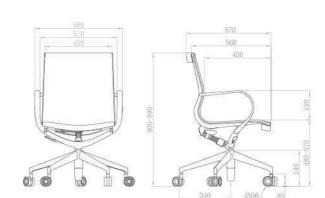

# CONFERENCE low back armchair

The brushed and glazed aluminum technique, creates a strong sense of pure metal texture which seduces your nerve of art.

MC46S-976-AL-A

MC46G-927-PB-B

MC46G-927-PB-B

### **SPECIFICATION**

MEDIUM BACK

HIGH BACK

HIGH BACK

MEDIUM BACK

BAR CHAIR