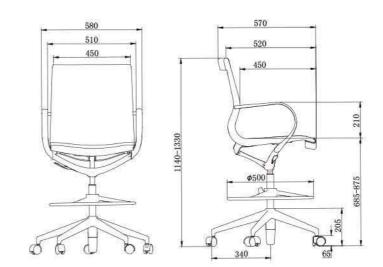

### **SPECIFICATION**

MEDIUM BACK

HIGH BACK

HIGH BACK

MEDIUM BACK

BAR CHAIR