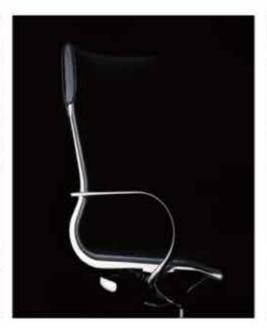

# mercury

The design of the MERCURY chair is simple yet powerful. The aluminium die-casting structure is so minimal that there are almost no space to hide the technology required for operating the chair. In cooperation with ASIS Design research and development team, we achieved the best solution of combining structure technique an dappearance aesthetics, comfort and easily use.

Its refined backrest frame is made of pure aluminum alloy. The design of the smoothly curved chair frame is exquisite, magnificent and vigorous.