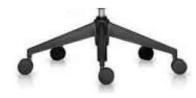

hair

No matter where, Mercury can significantly escalate the aesthetics of your surrounding.





MC64G-927-PB-B



MC64S-976-AL-L



# mercury



# CONFERENCE low back armchair

The brushed and glazed aluminum technique, creates a strong sense of pure metal texture which seduces your nerve of art.





MC46S-976-AL-A



MC46G-927-PB-B



MC46G-927-PB-B





### SPECIFICATION Materials & Colors

### LS Standard Leather: 8 colors



### MP2: 3 colors



Leather: Applicable to seat cushion, backerst and headrest; 2 dimensional mesh: Applicable to seat cushion and backrest; 3 dimensional mesh: Applicable to seat cushion and backrest



Brushed and Glazed

### Chair Base / Casters

Black Nylon Base

### Chair Base / Glides

Brushed and Glazed Aluminum Alloy Base / Fixed Glides





Polished



Chair Base / Casters

Polished Aluminum Alloy Base



Chair Base/Glides

Polished Aluminum Alloy Base/Fixed Glides







### **SPECIFICATION**

MEDIUM BACK





HIGH BACK

HIGH BACK

MEDIUM BACK





BAR CHAIR