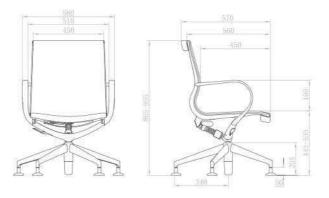

# CONFERENCE low back armchair

The brushed and glazed aluminum technique, creates a strong sense of pure metal texture which seduces your nerve of art.

MC46S-976-AL-A

MC46G-927-PB-B

MC46G-927-PB-B

### **SPECIFICATION**

MEDIUM BACK

HIGH BACK

HIGH BACK

MEDIUM BACK

BAR CHAIR