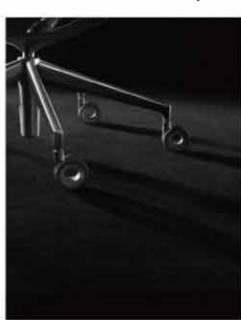

### Chair Base / Casters

Black Nylon Base

### Chair Base / Glides

Brushed and Glazed Aluminum Alloy Base / Fixed Glides

Polished

Chair Base / Casters

Polished Aluminum Alloy Base

Chair Base/Glides

Polished Aluminum Alloy Base/Fixed Glides