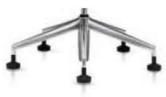

### Chair Base / Glides

Brushed and Glazed Aluminum Alloy Base / Fixed Glides

Polished

Chair Base / Casters

Polished Aluminum Alloy Base

Chair Base/Glides

Polished Aluminum Alloy Base/Fixed Glides