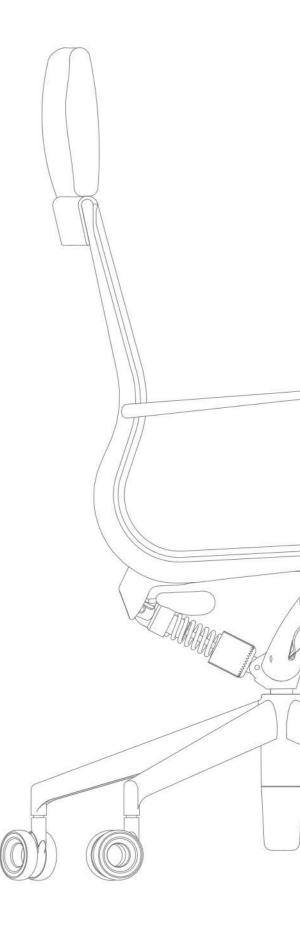

# mercury

The design of the MERCURY chair is simple yet powerful. The aluminium die-casting structure is so minimal that there are almost no space to hide the technology required for operating the chair. In cooperation with ASIS Design research and development team, we achieved the best solution of combining structure technique an dappearance aesthetics, comfort and easily use.

Its refined backrest frame is made of pure aluminum alloy. The design of the smoothly curved chair frame is exquisite, magnificent and vigorous.