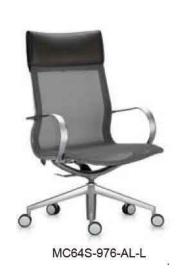

## MC64S-976-AL-L

# EXECUTIVE high back armchair

No matter where, Mercury can significantly escalate the aesthetics of your surrounding.

MC64G-927-PB-B

MC64S-976-AL-L