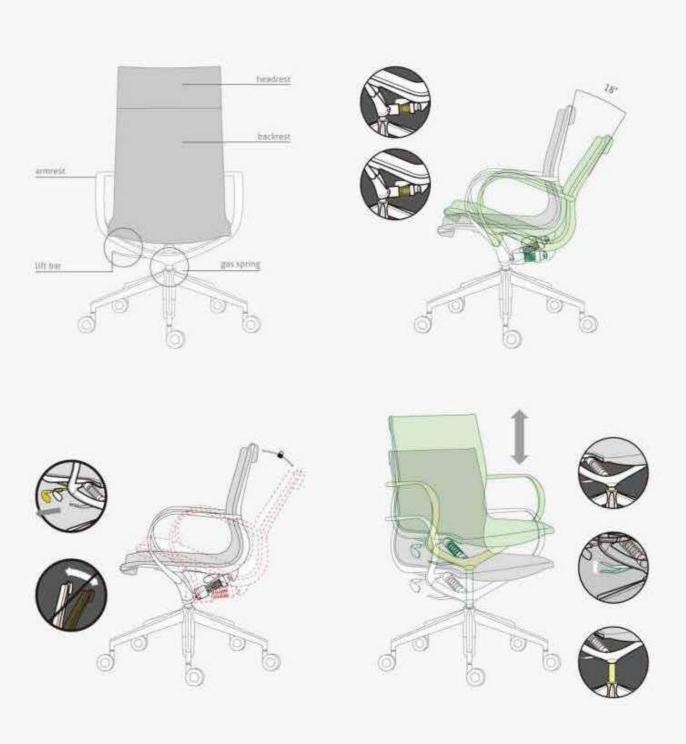

talian studio, Bartoli Design, With elegance and simplicity, the classical design of the chair will make it a perfect addition to any room or office.



Ultra-advanced technique of aluminum alloy die-casting, challenges technique limits.



Its refined backrest frame is made of pure aluminum alloy. The design of the smoothly curved chair frame is exquisite, magnificent and vigorous.









## MC64S-976-AL-L

# EXECUTIVE high back armchair

No matter where, Mercury can significantly escalate the aesthetics of your surrounding.





MC64G-927-PB-B



MC64S-976-AL-L



# mercury



# CONFERENCE low back armchair

The brushed and glazed aluminum technique, creates a strong sense of pure metal texture which seduces your nerve of art.





MC46S-976-AL-A



MC46G-927-PB-B



MC46G-927-PB-B





### SPECIFICATION Materials & Colors

### LS Standard Leather: 8 colors



### MP2: 3 colors



Leather: Applicable to seat cushion, backerst and headrest; 2 dimensional mesh: Applicable to seat cushion and backrest; 3 dimensional mesh: Applicable to seat cushion and backrest



Brushed and Glazed

### Chair Base / Casters

Black Nylon Base

### Chair Base / Glides

Brushed and Glazed Aluminum Alloy Base / Fixed Glides





Polished



Chair Base / Casters

Polished Aluminum Alloy Base



Chair Base/Glides

Polished Aluminum Alloy Base/Fixed Glides







### **SPECIFICATION**

MEDIUM BACK





HIGH BACK

HIGH BACK

MEDIUM BACK





BAR CHAIR