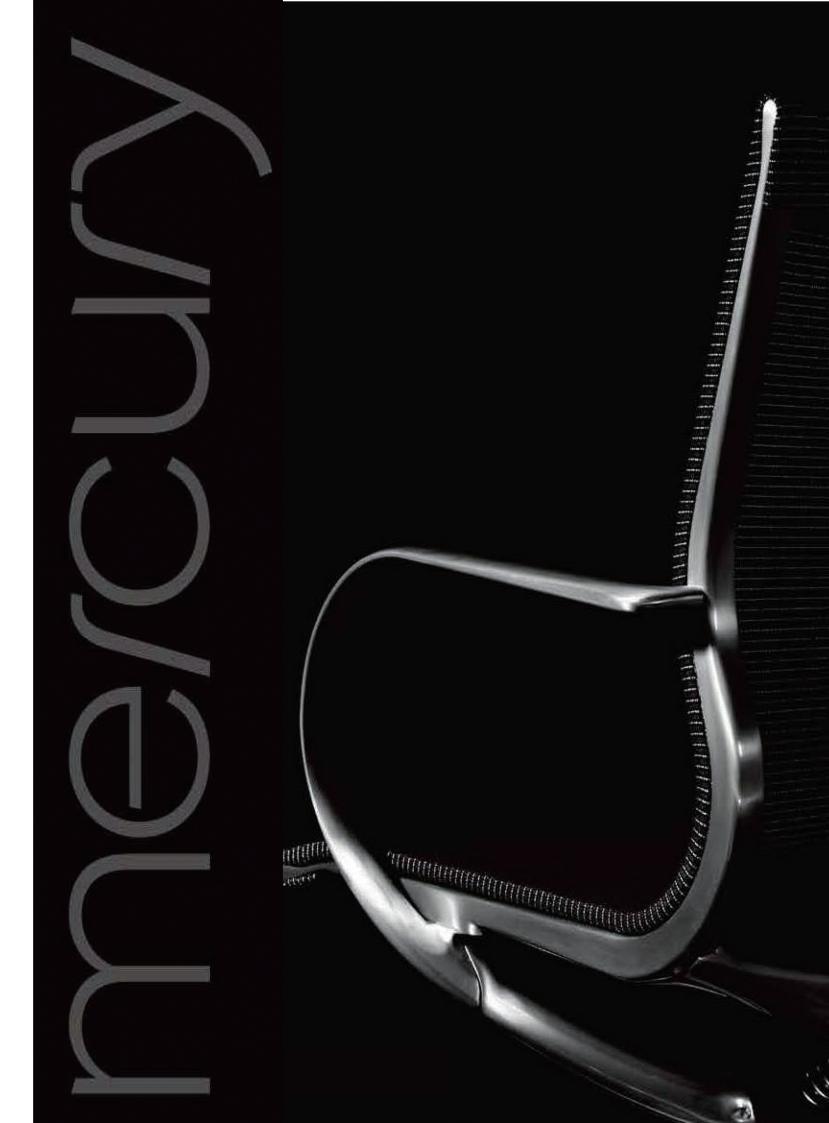

# mercury

The design of the MERCURY chair is simple yet powerful. The aluminium die-casting structure is so minimal that there are almost no space to hide the technology required for operating the chair. In cooperation with ASIS Design research and development team, we achieved the best solution of combining structure technique an dappearance aesthetics, comfort and easily use.

Designed by the famous Italian studio, Bartoli Design, With elegance and simplicity, the classical design of the chair will make it a perfect addition to any room or office.

Ultra-advanced technique of aluminum alloy die-casting, challenges technique limits.

Its refined backrest frame is made of pure aluminum alloy. The design of the smoothly curved chair frame is exquisite, magnificent and vigorous.