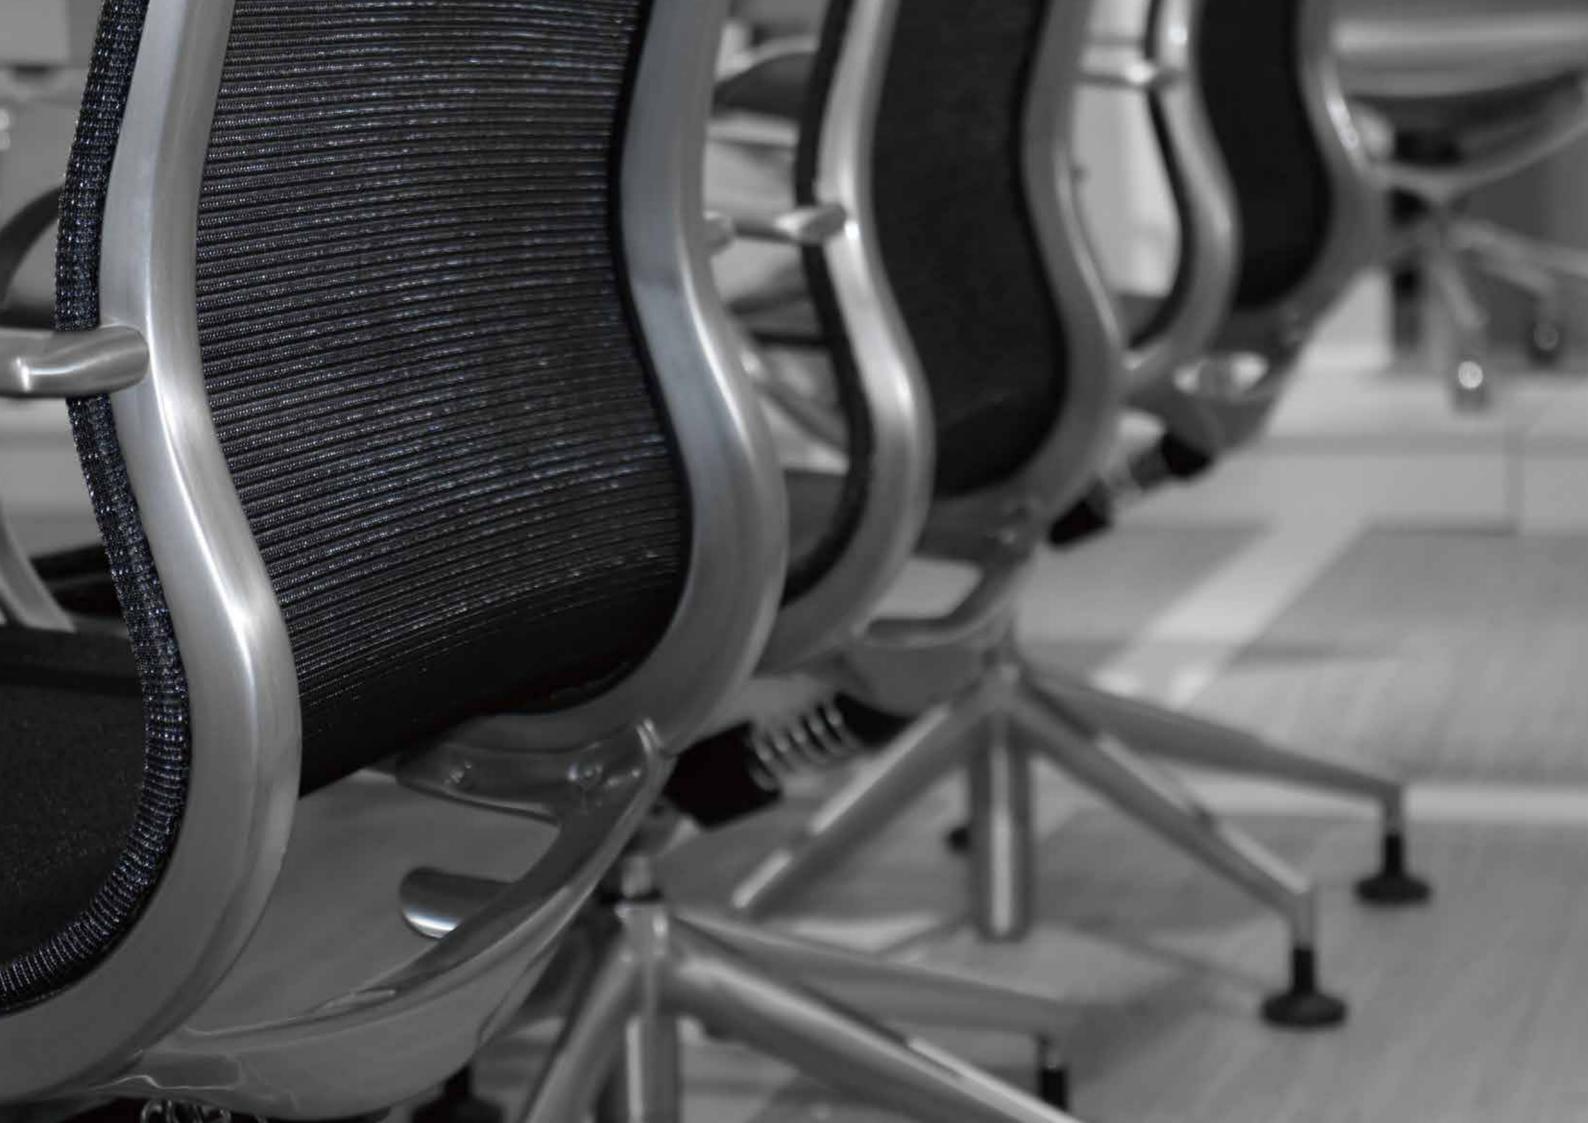

# mercury

The design of the MERCURY chair is simple yet powerful. The aluminium die-casting structure is so minimal that there are almost no space to hide the technology required for operating the chair. In cooperation with ASIS Design research and development team, we achieved the best solution of combining structure technique an dappearance aesthetics, comfort and easily use.

Its refined backrest frame is made of pure aluminum alloy. The design of the smoothly curved chair frame is exquisite, magnificent and vigorous.

# CONFERENCE low back armchair

The brushed and glazed aluminum technique, creates a strong sense of pure metal texture which seduces your nerve of art.

MC46S-976-AL-A

MC46G-927-PB-B

MC46G-927-PB-B