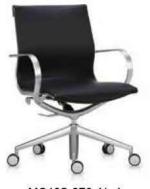

# CONFERENCE low back armchair

The brushed and glazed aluminum technique, creates a strong sense of pure metal texture which seduces your nerve of art.

MC46S-976-AL-A

MC46G-927-PB-B

MC46G-927-PB-B