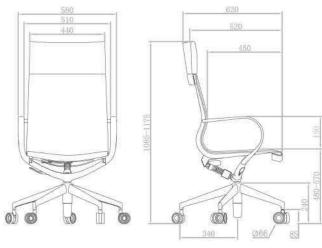

### **SPECIFICATION**

MEDIUM BACK

HIGH BACK

HIGH BACK

MEDIUM BACK

BAR CHAIR