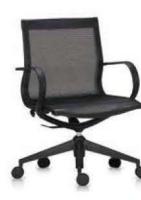

# CONFERENCE low back armchair

The brushed and glazed aluminum technique, creates a strong sense of pure metal texture which seduces your nerve of art.

MC46S-976-AL-A

MC46G-927-PB-B

MC46G-927-PB-B