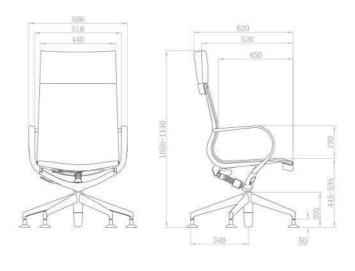

# EXECUTIVE high back armchair

No matter where, Mercury can significantly escalate the aesthetics of your surrounding.

MC64G-927-PB-B

MC64S-976-AL-L

### **SPECIFICATION**

MEDIUM BACK

HIGH BACK

HIGH BACK

MEDIUM BACK

BAR CHAIR