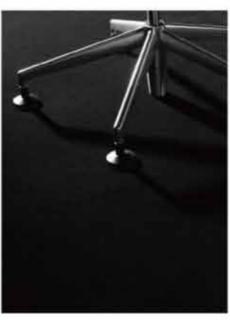

Its refined backrest frame is made of pure aluminum alloy. The design of the smoothly curved chair frame is exquisite, magnificent and vigorous.

### Chair Base / Glides

Brushed and Glazed Aluminum Alloy Base / Fixed Glides

Polished

Chair Base / Casters

Polished Aluminum Alloy Base

Chair Base/Glides

Polished Aluminum Alloy Base/Fixed Glides